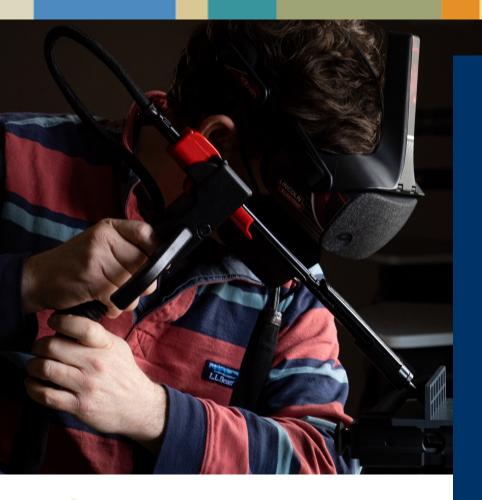

Master different welding techniques and receive immediate feedback on your progress with this efficient, safe, and accessible training method.

Learn or enhance your skills in:

- Rod angles and positions
- Travel speeds
- Welding Techniques
- Proper body position
- And more!

Learning Lab VIRTUAL WELDING

SOUTHERN

COMMUNITY COLLEGE

MA

SMCC's Mobile Learning Lab brings the learning to you! Our mobile VRTEX Welding Training Simulators provide students with an opportunity to experience welding in a fun, exciting, and engaging way.