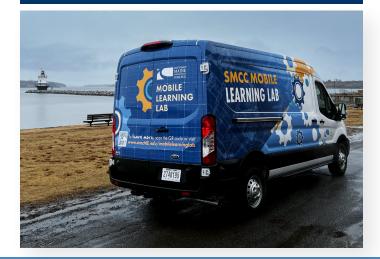

Learning Lab VIRTUAL WELDING

SOUTHERN

COMMUNITY COLLEGE

MA

SMCC's Mobile Learning Lab brings the learning to you! Our mobile VRTEX Welding Training Simulators provide students with an opportunity to experience welding in a fun, exciting, and engaging way.