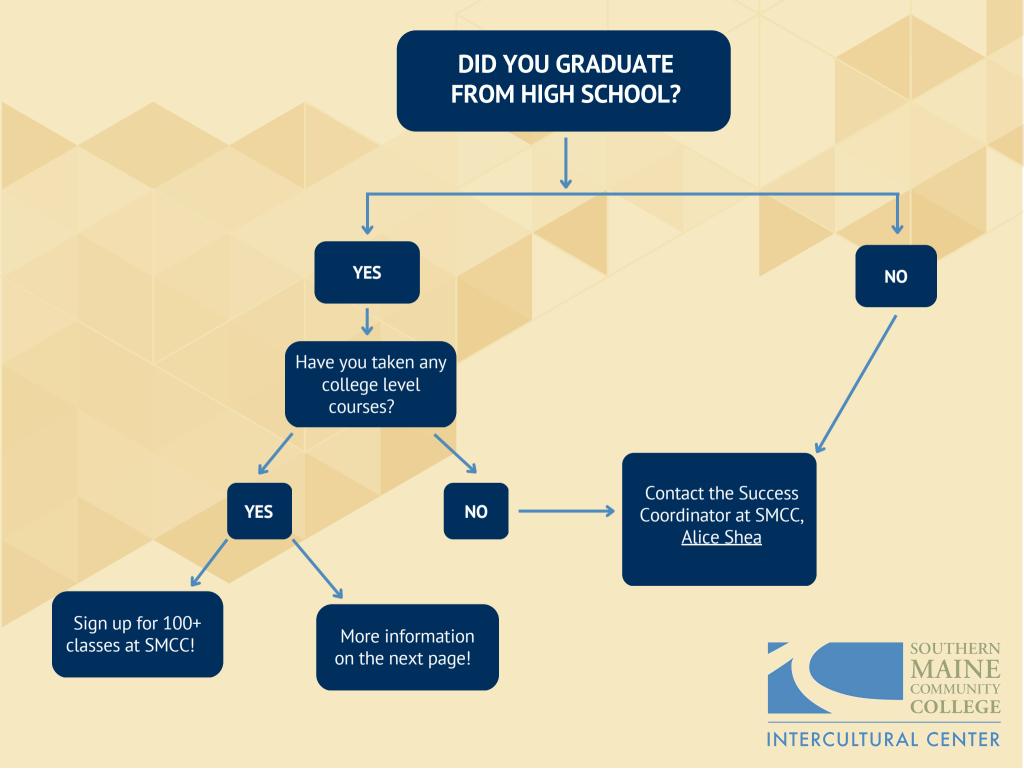

# **PRIOR LEARNING ASSESSMENT FLOWCHARTS**





### IF YOU GRADUATED FROM HIGH SCHOOL...



# COLLEGE LEVEL EXAMINATION PROGRAM

(CLEP)

### **IDENTIFY**

1

Which CLEP tests can you take and which SMCC credits would you earn?

## **<u>READ</u> CAREFULLY**

Go to the webpage and read the information

# CLEP TEST

What steps I need to follow?

### **PREPARE** FOR THE TEST

Go online to download and browse different study materials to help you get ready to rock the exam!

### **<u>REGISTER</u> FOR AN EXAM**

You can do it!

### DON'T FORGET TO...

Request that the College Board send an official score report to our Admissions Office at SMCC



**INTERCULTURAL CENTER** 

#### DID YOU ATTEND COLLEGE OR EARN A CERTIFICATION?