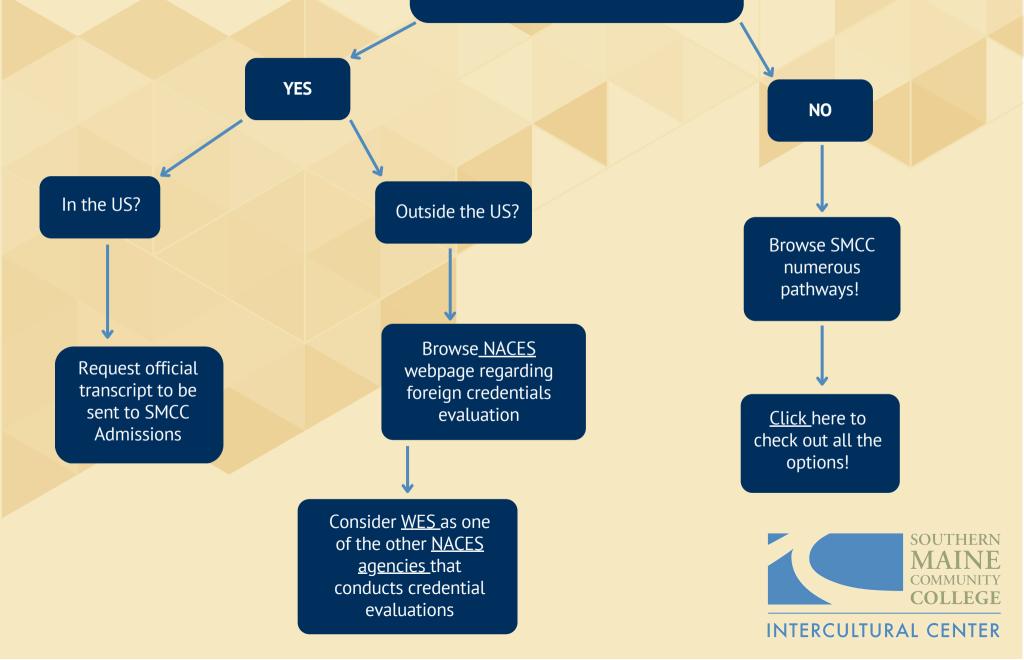

# **PRIOR LEARNING ASSESSMENT FLOWCHARTS**





### IF YOU GRADUATED FROM HIGH SCHOOL...



# COLLEGE LEVEL EXAMINATION PROGRAM

(CLEP)

### **IDENTIFY**

1

Which CLEP tests can you take and which SMCC credits would you earn?

## **<u>READ</u> CAREFULLY**

Go to the webpage and read the information

# CLEP TEST

What steps I need to follow?

### **PREPARE** FOR THE TEST

Go online to download and browse different study materials to help you get ready to rock the exam!

### **<u>REGISTER</u> FOR AN EXAM**

You can do it!

### DON'T FORGET TO...

Request that the College Board send an official score report to our Admissions Office at SMCC



**INTERCULTURAL CENTER** 

#### DID YOU ATTEND COLLEGE OR EARN A CERTIFICATION?