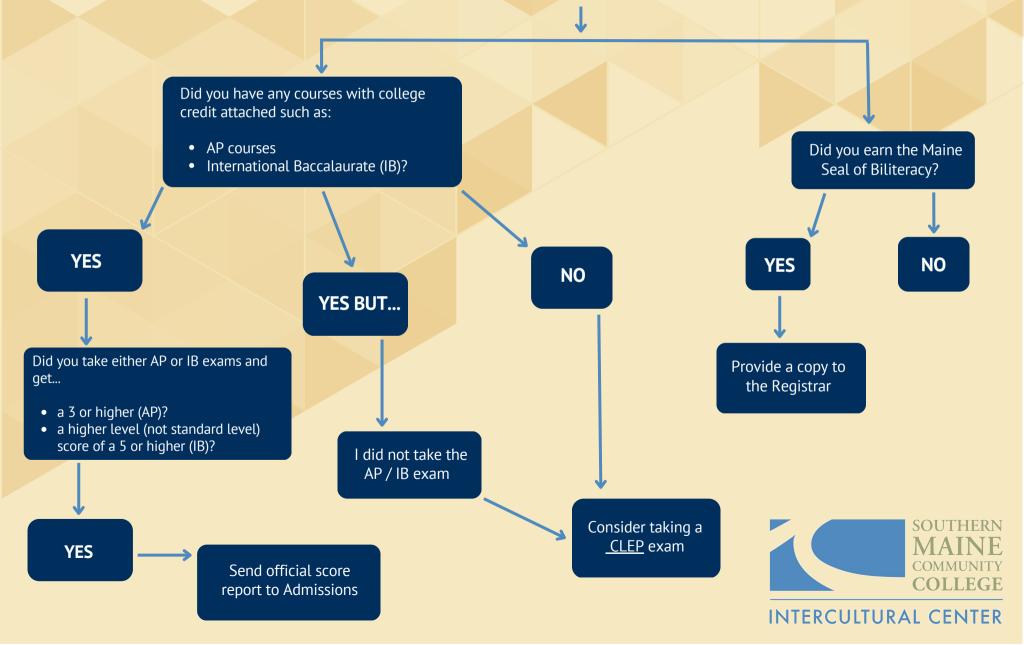

# **PRIOR LEARNING ASSESSMENT FLOWCHARTS**





### IF YOU GRADUATED FROM HIGH SCHOOL...



# COLLEGE LEVEL EXAMINATION PROGRAM

(CLEP)

### **IDENTIFY**

1

Which CLEP tests can you take and which SMCC credits would you earn?

## **<u>READ</u> CAREFULLY**

Go to the webpage and read the information

# CLEP TEST

What steps I need to follow?

### **PREPARE** FOR THE TEST

Go online to download and browse different study materials to help you get ready to rock the exam!

### **<u>REGISTER</u> FOR AN EXAM**

You can do it!

### DON'T FORGET TO...

Request that the College Board send an official score report to our Admissions Office at SMCC



**INTERCULTURAL CENTER** 

#### DID YOU ATTEND COLLEGE OR EARN A CERTIFICATION?