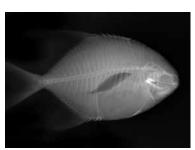

### The Project

The program launched its radiographic print project in 2011. The project provides learning opportunities for students to enhance their understanding of X-ray processes and digital imaging. It also allows us to raise funds through the sale of radiographic images transformed into beautiful photographs.

### Quality Photographs

These inkjet images are printed on a high-quality printer with light-fast pigment inks. They are printed on museum-quality rag paper and packaged in an archival sleeve against acid-free foam boards. New prints are added are each year, so check back in the future for more selections.