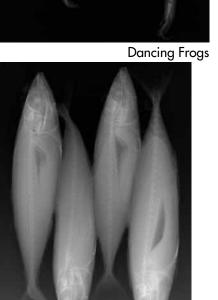

Skinny Starfish

Large Star

Golden Pomono

Four Fish

ww.smccME.edu/radiography