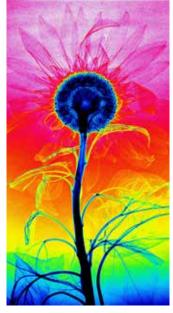

## www.smccME.edu/radiography

Color Macks # Three

Spectrum Pomono

Color Macks # One

Three Amigos

Conch

Black & White Gourami

Black & White Yin-Yang

Skinny Starfish

Large Star

Golden Pomono

Four Fish

ww.smccME.edu/radiography