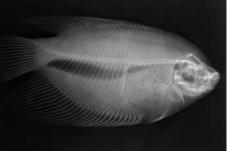

### The Project

The program launched its radiographic print project in 2011. The project provides learning opportunities for students to enhance their understanding of X-ray processes and digital imaging. It also allows us to raise funds through the sale of radiographic images transformed into beautiful photographs.

### Quality Photographs

These inkjet images are printed on a high-quality printer with light-fast pigment inks. They are printed on museum-quality rag paper and packaged in an archival sleeve against acid-free foam boards. New prints are added are each year, so check back in the future for more selections.