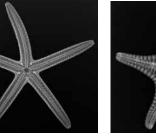

Skinny Starfish

Large Star

Golden Pomono

Four Fish

ww.smccME.edu/radiography