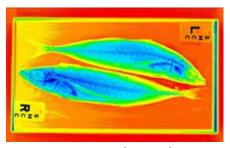

## www.smccME.edu/radiography

Color Macks # Three

Spectrum Pomono

Color Macks # One

Three Amigos

Conch

Black & White Gourami

Black & White Yin-Yang

Skinny Starfish

Large Star

Golden Pomono

Four Fish

ww.smccME.edu/radiography