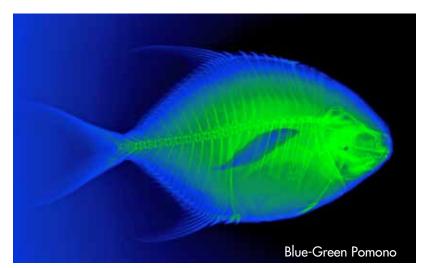

### The Project

The program launched its radiographic print project in 2011. The project provides learning opportunities for students to enhance their understanding of X-ray processes and digital imaging. It also allows us to raise funds through the sale of radiographic images transformed into beautiful photographs.

### Quality Photographs

These inkjet images are printed on a high-quality printer with light-fast pigment inks. They are printed on museum-quality rag paper and packaged in an archival sleeve against acid-free foam boards. New prints are added are each year, so check back in the future for more selections.