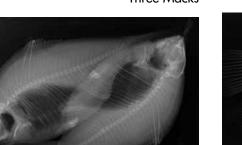

### The Project

The program launched its radiographic print project in 2011. The project provides learning opportunities for students to enhance their understanding of X-ray processes and digital imaging. It also allows us to raise funds through the sale of radiographic images transformed into beautiful photographs.

### Quality Photographs

These inkjet images are printed on a high-quality printer with light-fast pigment inks. They are printed on museum-quality rag paper and packaged in an archival sleeve against acid-free foam boards. New prints are added are each year, so check back in the future for more selections.