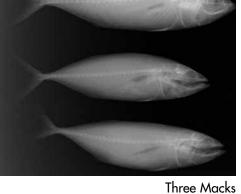

## www.smccME.edu/radiography

Color Macks # Three

Spectrum Pomono

Color Macks # One

Three Amigos

Conch

Black & White Gourami

Black & White Yin-Yang