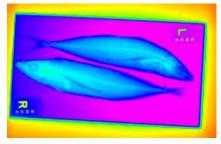

### The Project

The program launched its radiographic print project in 2011. The project provides learning opportunities for students to enhance their understanding of X-ray processes and digital imaging. It also allows us to raise funds through the sale of radiographic images transformed into beautiful photographs.

### Quality Photographs

These inkjet images are printed on a high-quality printer with light-fast pigment inks. They are printed on museum-quality rag paper and packaged in an archival sleeve against acid-free foam boards. New prints are added are each year, so check back in the future for more selections.