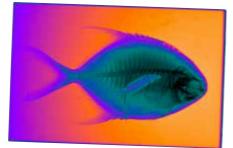

### The Project

The program launched its radiographic print project in 2011. The project provides learning opportunities for students to enhance their understanding of X-ray processes and digital imaging. It also allows us to raise funds through the sale of radiographic images transformed into beautiful photographs.

### Quality Photographs

These inkjet images are printed on a high-quality printer with light-fast pigment inks. They are printed on museum-quality rag paper and packaged in an archival sleeve against acid-free foam boards. New prints are added are each year, so check back in the future for more selections.