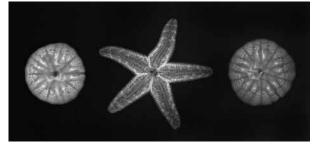

Skinny Starfish

Large Star

Golden Pomono

Four Fish

ww.smccME.edu/radiography