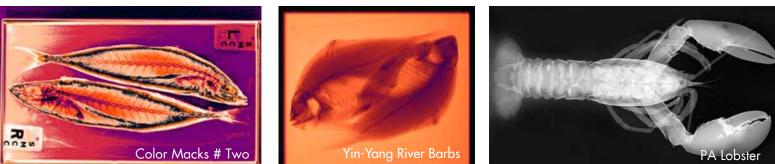

### The Project

The program launched its radiographic print project in 2011. The project provides learning opportunities for students to enhance their understanding of X-ray processes and digital imaging. It also allows us to raise funds through the sale of radiographic images transformed into beautiful photographs.

### Quality Photographs

These inkjet images are printed on a high-quality printer with light-fast pigment inks. They are printed on museum-quality rag paper and packaged in an archival sleeve against acid-free foam boards. New prints are added are each year, so check back in the future for more selections.